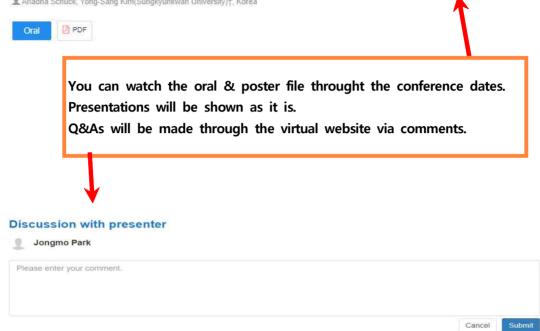

# Development of Nanocomposite-Enhanced Electrochemical Sensors for Renin Detection Ariadna Schuck, Yong-Sang Kim(Sungkyunkwan University)†, Korea