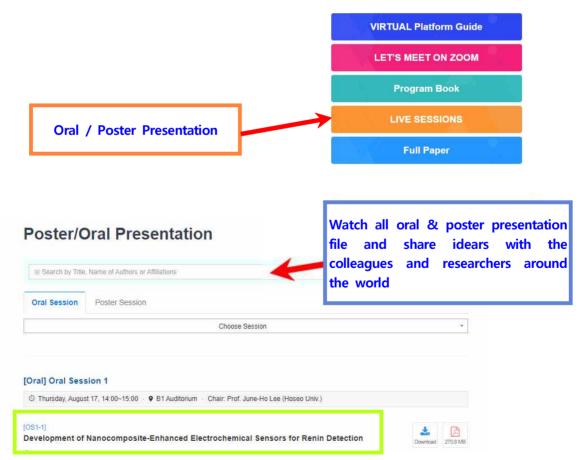

# Development of Nanocomposite-Enhanced Electrochemical Sensors for Renin Detection Ariadna Schuck, Yong-Sang Kim(Sungkyunkwan University)†, Korea